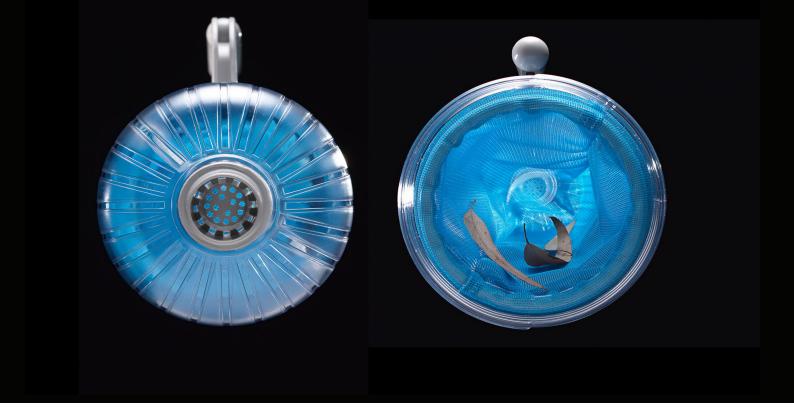

## • Extra large nylon bag

To collect large leaves and debris before they reach the pool's main filtration system

## • See-through

Lexan® see-through construction lets you see what debris has been collected and when the bag needs to be emptied

#### Quick access

Easy opening lid provides quick access to the debris bag