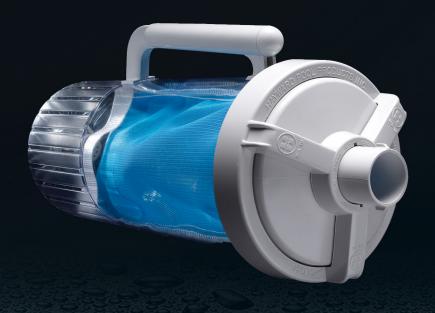

# **Leaf Canister**

Like all Hayward® products the W530 Large Capacity Leaf Canister is extremely strong.

It's made from super tough Lexan® which not only makes it unusually durable, but it also gives the canister a longer life making it excellent value for money. While inferior units crack and breakdown through exposure to the elements and the pool water chemicals, the W530 will go on providing years of valuable service.

# Hayward's super tough, light-weight, large capacity leaf and debris canister.

Despite its amazing strength, the W530 Leaf Canister is suprisingly light weight. When connected into the cleaner hose line, it is very easy to carry and manoeuvre. Ruggedly built, Hayward® leaf/debris canisters are designed with the pool professional in mind.

## • See-through

Lexan® see-through construction lets you see what debris has been collected and when the bag needs to be emptied

#### Quick access

Easy opening lid provides quick access to the debris bag